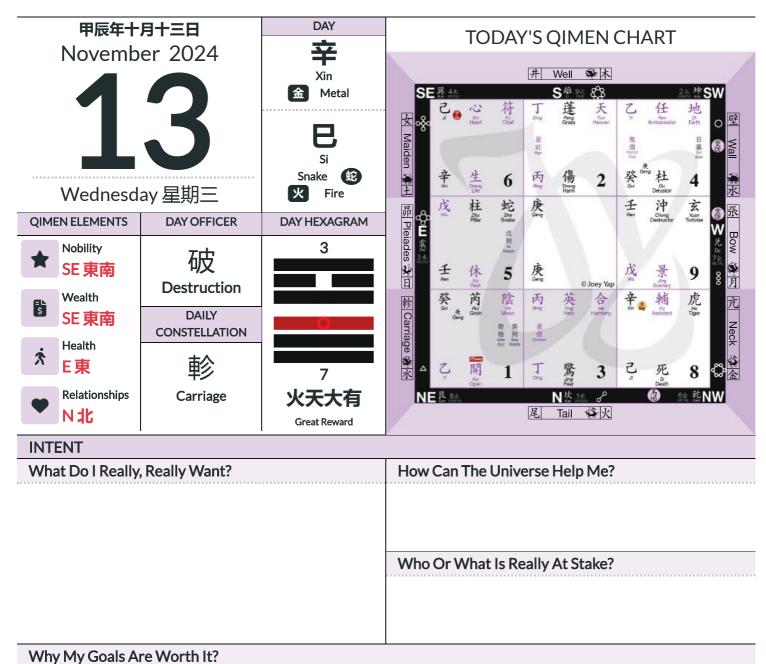

|  |  |
|                     |                   |                   |                   |                   |                    |                        |                   |                   |                    |                   |                    |  |  |
|                     |                   |                   |                   |                   |                    |                        |                   |                   |                    |                   |                    |  |  |
|                     |                   |                   |                   |                   |                    |                        |                   |                   |                    |                   |                    |  |  |









| ALIGNMENT            |                         |  |  |  |  |  |  |  |
|----------------------|-------------------------|--|--|--|--|--|--|--|
| 4 REALMS             | ALIGNING MY SUPERPOWERS |  |  |  |  |  |  |  |
| 神 Universe<br>Spirit | I'll Aspire to:         |  |  |  |  |  |  |  |
| 天 Heaven<br>Mind     | I'll Visualise:         |  |  |  |  |  |  |  |
| 地 Earth<br>Emotions  | l'll Feel:              |  |  |  |  |  |  |  |
| 人 Man<br>Body        | l'll Perform:           |  |  |  |  |  |  |  |





| COMM                                              | IANDS             |                   |                   |                   |                    |                        |                   |                   |                    |                   |                    |  |
|---