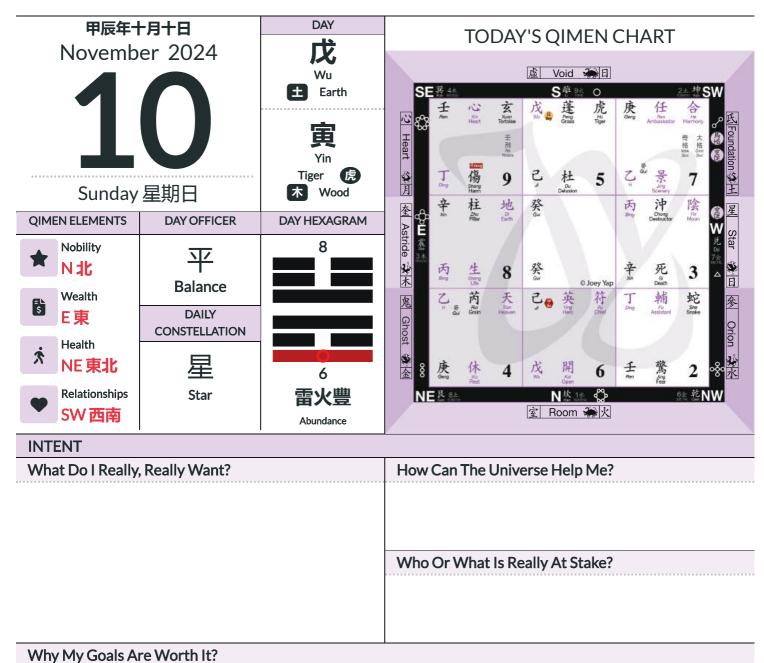

|                   |              |  |
|                     |                   |                   |                   |                   |                    |                     |                   |                   |                   |                   |              |  |
|                     |                   |                   |                   |                   |                    |                     |                   |                   |                   |                   |              |  |
|                     |                   |                   |                   |                   |                    |                     |                   |                   |                   |                   |              |  |









| ALIGNMENT            |                         |
|----------------------|-------------------------|
| 4 REALMS             | ALIGNING MY SUPERPOWERS |
| 神 Universe<br>Spirit | l'Il Aspire to:         |
| 天 Heaven<br>Mind     | l'Il Visualise:         |
| 地 Earth<br>Emotions  | l'Il Feel:              |
| 人 Man<br>Body        | l'Il Perform:           |





| COMMANDS            |                   |                   |                   |                   |                    |                     |                   |                   |                   |                   |                    |  |  |
|---------------------|-------------------|-------------------|-------------------|-------------------|--------------------|---------------------|-------------------|----------------