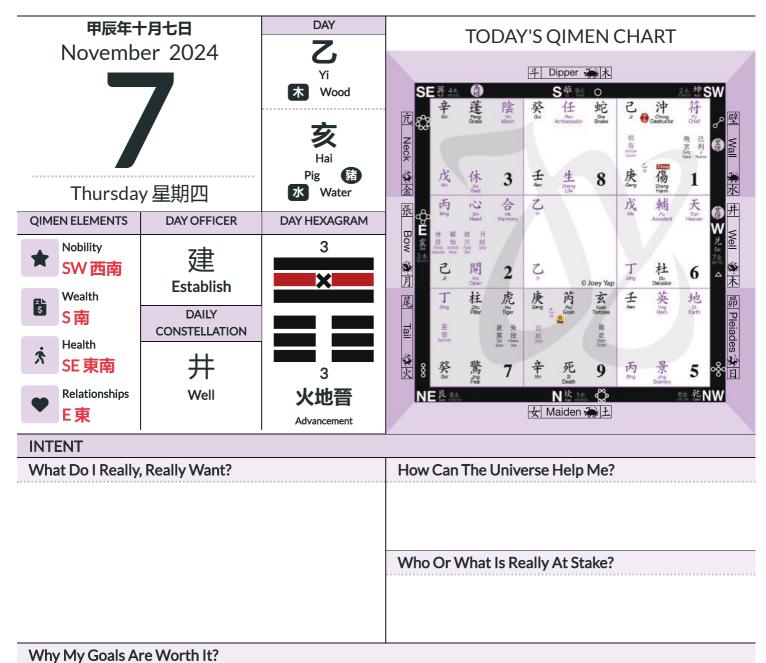

## COMEN CONTENT CONTENT CONTENT CONTENT CONTENT CONTENT THE 4-PART TRAINING TO FIX YOUR PROBLEMS & GET THE LIFE YOU'VE ALWAYS WANTED

www.joeyyap.com/qimen-manifesting







| ALIGNMENT            |                         |
|----------------------|-------------------------|
| 4 REALMS             | ALIGNING MY SUPERPOWERS |
| 神 Universe<br>Spirit | l'Il Aspire to:         |
| 天 Heaven<br>Mind     | l'Il Visualise:         |
| 地 Earth<br>Emotions  | l'Il Feel:              |
| 人 Man<br>Body        | l'Il Perform:           |





| COMMANDS            |                   |                    |                   |                   |                    |                        |                   |                   |                   |                   |                    |  |
|---------------------|-------------------|--------------------|-------------------|-------------------|--------------------|------------------------|-------------------|-----------