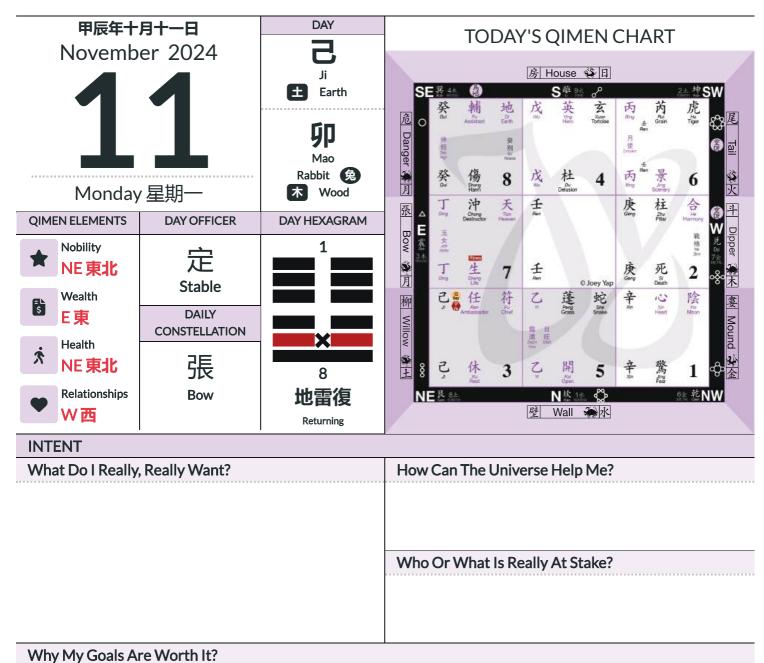

|                    |  |  |
|                     |                   |                   |                   |                   |                    |                     |                   |                   |                   |                   |                    |  |  |
|                     |                   |                   |                   |                   |                    |                     |                   |                   |                   |                   |                    |  |  |
|                     |                   |                   |                   |                   |                    |                     |                   |                   |                   |                   |                    |  |  |









| ALIGNMENT            |                         |
|----------------------|-------------------------|
| 4 REALMS             | ALIGNING MY SUPERPOWERS |
| 神 Universe<br>Spirit | l'Il Aspire to:         |
| 天 Heaven<br>Mind     | l'Il Visualise:         |
| 地 Earth<br>Emotions  | l'Il Feel:              |
| 人 Man<br>Body        | l'Il Perform:           |





| COMMANDS                                |                   |                   |                   |                   |                    |                     |                   |                   |                   |                   |                    |  |  |
|-----------------------------------------|-------------------|-------------------|-------------------|-------------------|--------------------|------------------