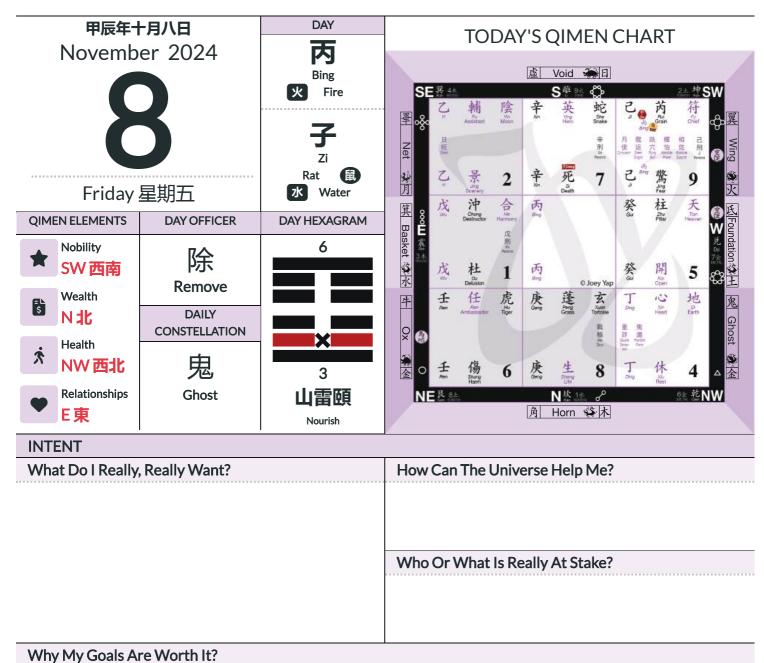

|                    |  |
|                     |                   |                    |                   |                   |                    |                        |                   |                   |                   |                   |                    |  |
|                     |                   |                    |                   |                   |                    |                        |                   |                   |                   |                   |                    |  |
|                     |                   |                    |                   |                   |                    |                        |                   |                   |                   |                   |                    |  |









| ALIGNMENT            |                         |
|----------------------|-------------------------|
| 4 REALMS             | ALIGNING MY SUPERPOWERS |
| 神 Universe<br>Spirit | l'Il Aspire to:         |
| 天 Heaven<br>Mind     | l'Il Visualise:         |
| 地 Earth<br>Emotions  | l'Il Feel:              |
| 人 Man<br>Body        | l'Il Perform:           |





| COMM                | IANDS             |                           |                   |                   |                    |                     |                   |                   |                   |                   |                    |  |  |
|---------------------|-------------------|---------------------------|-------------------|-------------------|--------------------|---------------------|-------------------|