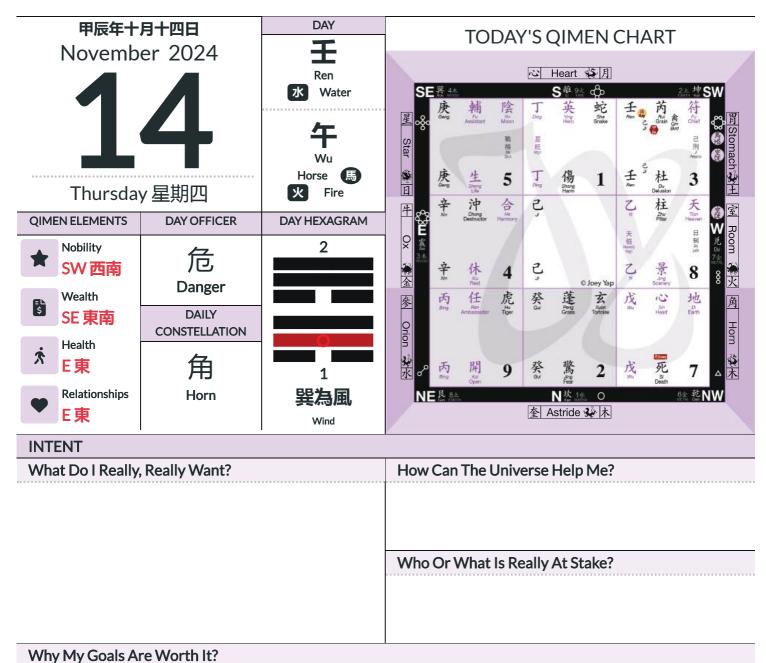

|                   |                   |                   |                    |                        |                   |                   |                    |                   |                    |  |
|                                                   |                   |                   |                   |                   |                    |                        |                   |                   |                    |                   |                    |  |
|                                                   |                   |                   |                   |                   |                    |                        |                   |                   |                    |                   |                    |  |









| ALIGNMENT            |                         |
|----------------------|-------------------------|
| 4 REALMS             | ALIGNING MY SUPERPOWERS |
| 神 Universe<br>Spirit | I'll Aspire to:         |
| 天 Heaven<br>Mind     | l'Il Visualise:         |
| 地 Earth<br>Emotions  | l'Il Feel:              |
| 人 Man<br>Body        | l'Il Perform:           |





| COMMANDS                           |                   |                                     |                   |                   |                    |                     |                   |                   |                   |                   |                    |  |
|------------------------------------|-------------------|-------------------------------------|-------------------|-------------------|----------------