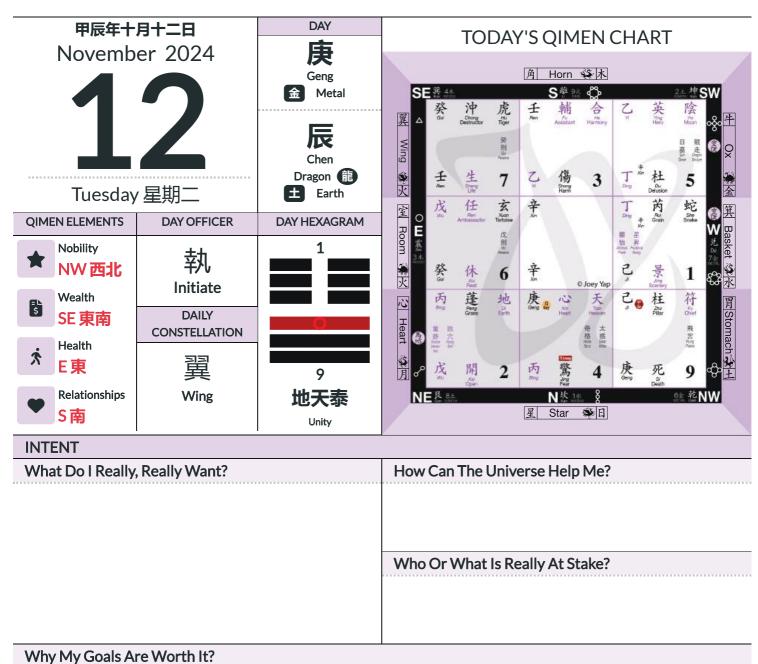

|                   |                   |                   |                   |                    |                     |                   |                   |                   |                   |                    |  |  |
|                                         |                   |                   |                   |                   |                    |                     |                   |                   |                   |                   |                    |  |  |
|                                         |                   |                   |                   |                   |                    |                     |                   |                   |                   |                   |                    |  |  |









| ALIGNMENT            |                         |
|----------------------|-------------------------|
| 4 REALMS             | ALIGNING MY SUPERPOWERS |
| 神 Universe<br>Spirit | l'Il Aspire to:         |
| 天 Heaven<br>Mind     | l'Il Visualise:         |
| 地 Earth<br>Emotions  | l'Il Feel:              |
| 人 Man<br>Body        | l'Il Perform:           |





| COMMANDS            |                   |                   |                   |                   |                    |                        |                   |                   |                    |                   |                    |  |  |
|---------------------|-------------------|-------------------|-------------------|-------------------|--------------------|------------------------|-------------------|---------