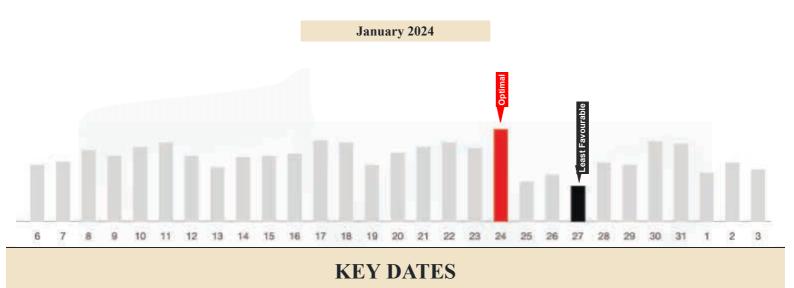

#### January 24 (Optimal Date)

This is an excellent day for innovative thinking and brainstorming. You'll likely find yourself swiftly entering a creative zone, with ideas flowing abundantly. Embrace this opportunity fully, as such moments of creativity and innovation often require thoughtful deliberation. To make the most of this day, focus on enhancing your wellbeing. This will ensure you're in prime condition to develop those breakthrough solutions you're aiming for, without any disruptions.

#### January 27 (Least Favourable Date)

On this day, you might encounter a creative block, despite numerous attempts to overcome it. However, don't let this discourage you. It's important to recognize that sometimes, the most innovative ideas arise through collaboration with others or by seeking inspiration from external sources and new experiences. Keep an open mind and explore different avenues for creativity; the breakthrough you're looking for might just be a shared idea or a fresh perspective away.