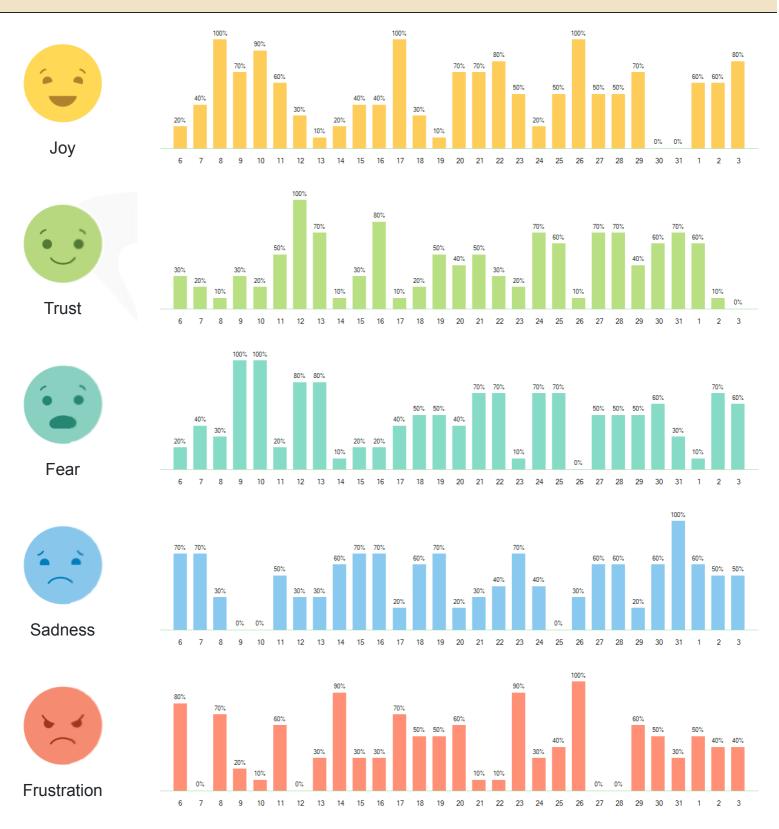

# **EMOTIONAL INSIGHTS**

Based on your personalized BaZi Hexagram reading for this month, you might discover yourself amidst an emotionally demanding situation, reminiscent of the act of biting through a challenge. In this scenario, careful discernment of your feelings is essential to gain clarity about your emotional state.

Just as biting through an obstacle requires deep rumination, take the time to savor and understand your complex or challenging feelings. Consider this emotional journey as if you are meticulously chewing over the details of your inner world.

The analogy of biting through also implies the need for self-reflection and correction of your emotional state. Confront any emotional illusions or misconceptions and seek the truth within yourself. This process may involve addressing and correcting certain emotional patterns or beliefs.

Life often presents situations that challenge our emotional beliefs and understanding. This indicates the necessity to dispel emotional illusions and strive for emotional clarity, even if it entails breaking down existing emotional barriers or beliefs. Nature itself seeks emotional balance and correction when emotional alignment is disruptede.

You may encounter emotional obstacles or blockages in your path. Consider these as opportunities for emotional innovation and finding new approaches to your feelings. The key is to remain open to emotional change and be willing to adapt your emotional responses.

The underlying cause encourages you to draw emotional inspiration from your inner self. Sometimes, living too much in the inner emotional world may lead to a need for external emotional expression and action. This situation may call for your emotional debut, even if you feel emotionally unprepared.