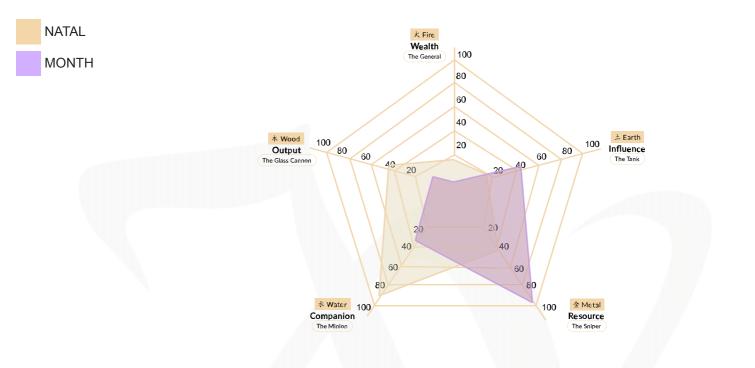

# WEALTH INSIGHTS

In this month, the Yi Chou ( $\angle \exists$ ) interacts with your Weath Palace and aligns to cultivate an environment conducive to growth, highlighting stability as a cornerstone. This phase proves promising for a wide array of professionals – from CEOs at the helm of established corporations to emerging entrepreneurs and those steadily advancing in their professional journeys. The primary focus lies in directing investments towards robust industries and giving precedence to sustainability, all underlined by the establishment and cultivation of enduring partnerships.

Corporate leaders, this period presents an opportune moment to ponder and fortify the stability of your organizations. Your nurturing approach plays a pivotal role in steering the company towards sustained growth. Delve into the realm of long-term investments, exploring industries celebrated for their resilience and sustainability. This might involve venturing into sectors such as renewable energy, sustainable agriculture, or eco-friendly technologies. Showcasing leadership in making environmentally and economically sound choices can cement your company's image as a responsible and forward-thinking entity.

Entrepreneurs and professionals across various career stages should seize this period to concentrate on constructing a solid and sustainable foundation for their ventures or career trajectories. Whether initiating a business in a steady industry, pivoting current operations towards more sustainable practices, or aligning career paths with sectors focused on sustainability, efforts in these directions can yield lasting success and fulfilment.

The spotlight on sustainable partnerships remains pivotal. Cooperating with businesses, organizations, or individuals who share your commitment to stability and sustainability can significantly magnify your impact. These partnerships should be forged on foundations of mutual respect, shared values, and a visionary outlook for long-term growth. For corporate leaders, it's about exploiting these partnerships to bolster sustainability initiatives. For individual professionals and entrepreneurs, it involves building connections that complement and support sustainable endeavours.

In the approaching month, let your innate nurturing nature, your unwavering focus on stability, and your resolute commitment to growth steer your professional strategies. Whether you're navigating a corporation towards sustainable development, launching a venture in a steadfast industry, or pursuing sustainable career growth, your emphasis on cultivating sustainable partnerships will prove crucial in navigating the dynamic business landscape and achieving enduring success. Embrace this period as an opportunity to cement your dedication to sustainability, setting a course for sustained growth and stability.