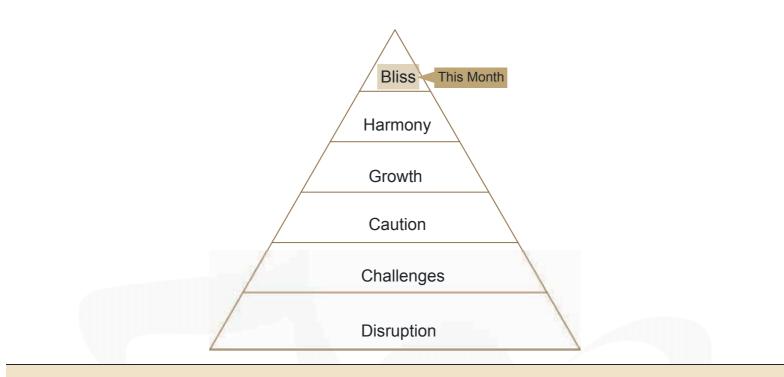

e and excitement. Embrace this time to uplift and encourage others, sharing your zest for life. However, temper your enthusiasm with honesty and a genuine respect for the needs and boundaries of those you hold dear. As a natural leader, you possess the ability to positively steer the course of your relationships. Embrace this role, but remember that true leadership entails listening attentively and considering the perspectives of others. Your dynamic nature will open doors and foster meaningful connections. This month, let your vibrant spirit illuminate your relationships. Encourage, inspire, and lead, but do so with a heart that listens and respects. Your charisma and passion will not only enrich your personal connections but also leave a lasting, positive impact on those you encounter.



#### RECOMMENDATIONS

Empathetic Listening:

Understand others deeply through active listening.

Forgiveness:

Cultivate forgiveness to nurture relationship growth.

Optimistic Outlook:

Foster optimism to enhance the positivity in interactions.

#### **MELISSA ONG'S RELATIONSHIP**

#### **DYNAMICS OF MONTH**



#### January 15 (Optimal Date)

This day presents an ideal opportunity to initiate new relationships, whether romantic, professional, or platonic, with minimal resistance. It's an auspicious time to attract support and foster loyalty, as well as to reconcile and heal previously strained relationships. Utilize this day as a chance to secure steadfast support and mend bridges, strengthening bonds both new and old.

# January 13 and February 3, 2024 (Least Favourable Date)

This day