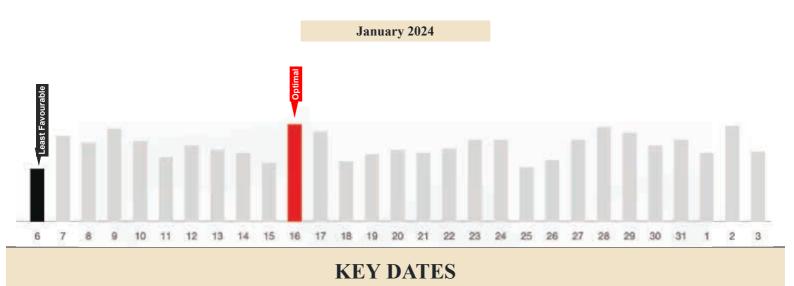

#### January 16 (Optimal Date)

If you're seeking the right moment to unveil a new direction or to assert your leadership and influence, today presents a prime opportunity. During this time, you are likely to experience an enhanced sense of favorability and support. People will be more receptive to your ideas and vision, making it an ideal day to make significant announcements or take decisive actions. This is a day where you can confidently step forward, knowing that others are more likely to understand, appreciate, and align with your perspective and goals.

#### January 6 (Least Favourable Date)

During this day, you may encounter notable difficulties in exercising your leadership and garnering support for your team's vision. It's a time when your efforts to lead might not be as readily embraced, and there's a heightened possibility of encountering skepticism or criticism. The risk of slander or damage to your reputation is more pronounced, so any leadership initiatives should be approached with extra care and consideration. It's advisable to be particularly mindful of how you communicate and engage with others, ensuring that your actions and words are well-calibrated to navigate through these potential challenges.