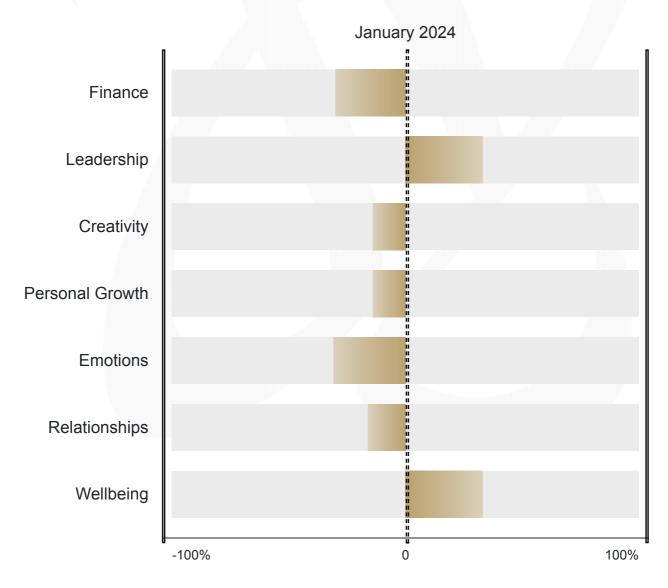

#### **MELISSA ONG'S MONTHLY OVERVIEW**

As we enter a new month, its energies interact with yours to create a period ripe with opportunities for you to stand out and gain recognition. You could say that this month is like a stage where the spotlight awaits your presence, urging you to step forward and showcase your unique talents and capabilities.

This is one crucial principle to remember — if you don't put yourself forward, the chance of gaining recognition diminishes. It's not merely about waiting for acknowledgment but actively seizing the stage, confidently presenting your skills and contributions to the forefront. This is your time to assertively step into the spotlight and highlight the value you bring to the table.

Communication takes center stage during this period, serving as a powerful tool for enhancing how you present yourself. Recognize that effective communication is not just about articulating your thoughts but also about conveying your ideas with clarity, conviction, and impact. Take this opportunity to refine your communication skills, ensuring that your messages resonate and leave a lasting impression.

This month, your BaZi chart enters a phase where the keyword is realignment. This is a period marked by greater clarity and rationality, allowing you to dissect complex situations with greater ease. It also makes this an ideal time to review and recalibrate your life's direction. Think of it as resetting a compass, ensuring it points towards true north. During this time, you're encouraged to introspectively reassess your values, goals, and the paths you've been treading. To make the most of this phase, consider adopting a holistic approach. Balance is key – weigh your personal aspirations against your professional ambitions, and align them with your core values. This realignment isn't just about changing course; it's about refining your journey to ensure every step is purposeful and in harmony with your inner compass.

Furthermore, your BaZi chart indicates an enhanced ability to be more systematic, which is crucial for undertaking a major reorganization of your life. Embrace this newfound objectivity to analyze your life's various aspects, be it career, relationships, or personal growth. Systematically evaluate each area and identify where restructuring is needed. This isn't merely about making minor adjustments; it's about a comprehensive overhaul that aligns with your realigned goals and values. By methodically organizing your life, you're not just clearing out the old; you're paving the way for new opportunities and experiences that resonate with your true self.