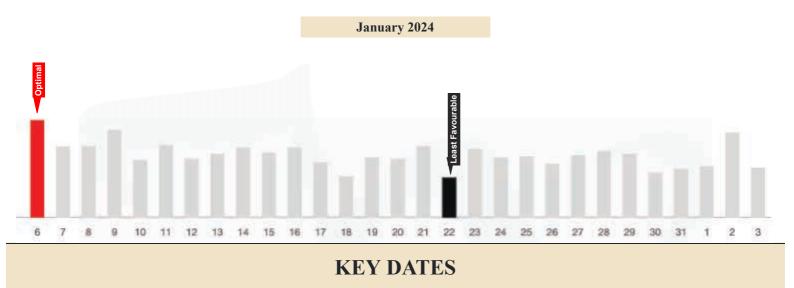

#### January 6 (Optimal Date)

This is a great day for elevated performance in any physical or mental activity as your vitality is at its peak. Seize this as a day to carry out any activity that requires your full focus and stamina. It's a great day to perform anything that requires your "peak performance." Being at your best physical form also helps you think better, make better decisions, and be a better person around others - so seize this day for any such interactions.

#### January 22 (Least Favourable Date)

You might not find yourself performing at your full vitality as your energy levels are not at the optimum. You might also find yourself more susceptible to feeling easily irritated, provoked, and easily exhausted or impatient by others. It's a day to be mindful of your physical and emotional state not being at its best and not to make hasty decisions or indulge in any unhealthy habits/addictions you would regret as a result of your lack of energy or not feeling your best.

Key Dates:

Key Dates:

- January 6 (Optimal Date)
- January 22 (Least Favourable Date)