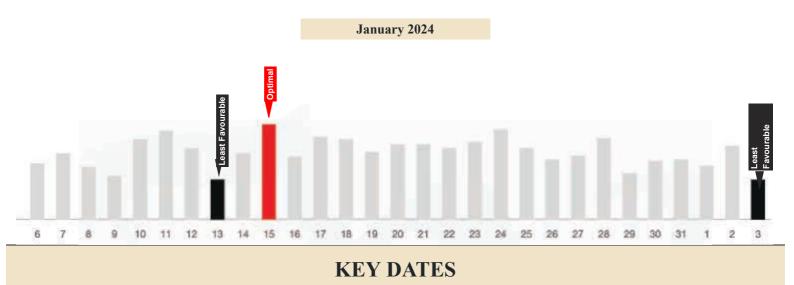

#### January 15 (Optimal Date)

This day presents an ideal opportunity to initiate new relationships, whether romantic, professional, or platonic, with minimal resistance. It's an auspicious time to attract support and foster loyalty, as well as to reconcile and heal previously strained relationships. Utilize this day as a chance to secure steadfast support and mend bridges, strengthening bonds both new and old.

# January 13 and February 3, 2024 (Least Favourable Date)

This day might bring increased tension in your relationships. Pay special attention to conflicts and disagreements, and consider your approach to managing them. It's beneficial to take a step back and view these issues in the context of the bigger picture, focusing on your long-term goals for the relationship in question. Avoid issuing any ultimatums, as they could escalate matters and lead to more significant problems than anticipated. The consequences could be more extensive and farreaching than you might initially think.