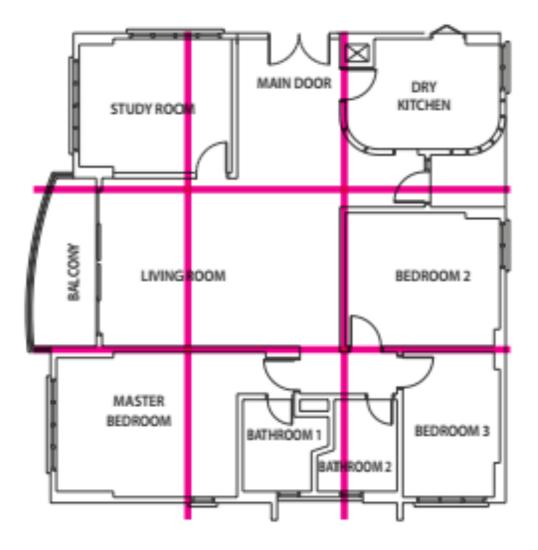

## SOME FUNDAMENTALS

In the application of Classical Feng Shui, direction and location are the two most crucial aspects to be explored in relation to a property or house. In this regard, the 9 Palaces method is used. In a nutshell, this technique divides the interior of the property into 9 grids to determine the specific areas where Qi of different qualities accumulates.

## Step 1

The first step is to divide your house into Nine Grids. To do this, you just need a simple scout's compass and the plan of your house. On the plan of your house, draw the Nine Grids as illustrated in Step 1 and Step 2.

## Step 2

Next, stand at the center point of your house and establish the North direction using the compass. On the plan of your house, mark out the sector in that direction as North and then identify all the other directions according to the directions of the compass.

## Step 3

Using this simple Nine Grids, you will be able to identify the favorable and unfavorable sectors of your home and make less or more use of the corresponding rooms. You will also be able to ascertain the location of your Main Door and determine what kind of energies will influence your home in 2016.