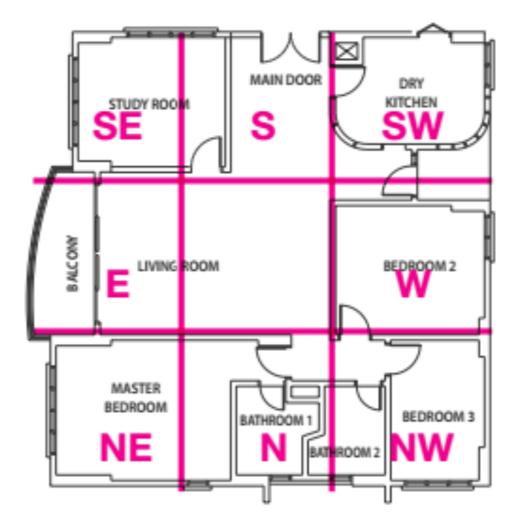

## SOME FUNDAMENTALS

In the application of Classical Feng Shui, direction and location are the two most crucial aspects to be explored in relation to a property or house. In this regard, the 9 Palaces method is used. In a nutshell, this technique divides the interior of the property into 9 grids to determine the specific areas where Qi of different qualities accumulates.

## Step 1

The first step is to divide your house into Nine Grids. To do this, you just need a simple scout's compass and the plan of your house. On the plan of your house, draw the Nine Grids as illustrated in Step 1 and Step 2.

## Step 2

Next, stand at the center point of your house and establish the North direction using the compass. On the plan of your house, mark out the sector in that direction as North and then identify all the other directions according to the directions of the compass.

## Step 3

Using this simple Nine Grids, you will be able to identify the favorable and unfavorable sectors of your home and make less or more use of the corresponding rooms. You will also be able to ascertain the location of your Main Door and determine what kind of energies will influence your home in 2016.