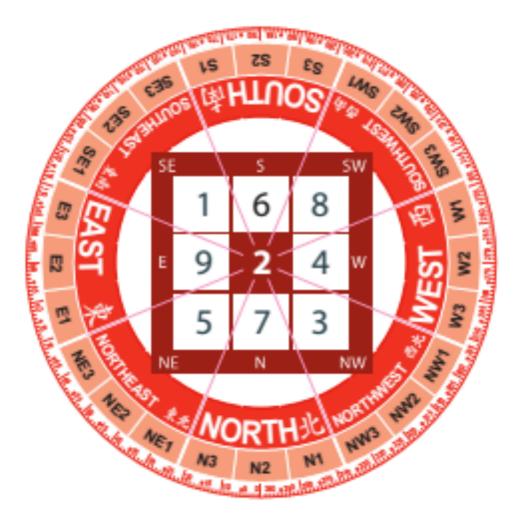

#### ANALYSIS AND OBSERVATIONS FOR 2016

With the demarcation of the 9 Palaces, the map of Qi for properties is then adapted to the Flying Star chart of the year. In the year 2016, the Period 2 Flying Star chart is used.

**W** JOEYYAP.COM

With reference to the specific Stars that occupy the individual Palaces,

the implications are as follow:

| Direction /<br>Location | Annual<br>Star | Forecast                                                                                                                                                                                                                                                                                                                                                                                                                                                                                                                                                                                                                                                                                                                                                                                                                 |
|-------------------------|----------------|--------------------------------------------------------------------------------------------------------------------------------------------------------------------------------------------------------------------------------------------------------------------------------------------------------------------------------------------------------------------------------------------------------------------------------------------------------------------------------------------------------------------------------------------------------------------------------------------------------------------------------------------------------------------------------------------------------------------------------------------------------------------------------------------------------------------------|
| 東南<br>Southeast         | 一白<br>1 White  | The Southeast sector bears positive prospects for your career<br>progression, bringing about travelling opportunities and the prospects of<br>wealth accumulation. In this respect, you are likely to derive great success<br>and satisfaction from your career. Pertaining to academic pursuits, this<br>sector favours the study of philosophy, writing and/or any other research<br>area. This sector will also positively influence your life in terms of your<br>network and social circle, which in turn would promote your reputation<br>within the community. For those who wish to tie the knot this year, the<br>outlook is very promising under this sector. Nevertheless, it would be<br>wise for you to watch out for emotional turbulences as depression or<br>emotional instability is likely.            |
| 東<br>East               | 九紫<br>9 Purple | As the second Wealth sector of the year, the East sector promotes the growth of one's wealth, especially where long-term or permanent jobs are concerned. To benefit from such effects, use the Main Door of your home or office that is situated in this sector to enhance your chances in your business and investment. Additionally, you will also find yourself to be more active in your endeavours and activities under this sector, thus gaining you fame, recognition and status. Consequently, these credentials will lead to career advancement, new prospects and sheer joy in your life. This sector also favours those who are considering marriage or to start a family.                                                                                                                                   |
| 東北<br>Northeast         | 五黄<br>5 Yellow | This is the most inauspicious sector for the year, whereby it bears<br>negative energies to bring about misfortunes and mishaps if activated. As<br>such, it would be wise to refrain from undertaking any major renovation or<br>groundbreaking work at this sector. It is best to leave this sector untouched<br>and inactive or try placing metal objects made of copper, brass or iron to<br>neutralize its negative effects.                                                                                                                                                                                                                                                                                                                                                                                        |
| 北<br>North              | 七赤<br>7 Red    | You are bound to feel emotionally unstable under this sector, with a lot of grievances this year. It is of primary importance for you to take care of your existing health conditions as you are likely to find yourself plagued with various other diseases, with no improvements to your current conditions. For those who sleep in bedrooms that are located in this sector, they will find themselves entangled in constant conflicts and disagreements with their significant others. Should the Main Doors of your house or office be located at this sector, keep a watchful eye on the security of your premise as there are high chances of break-ins. As for your career pursuits, you will encounter politicking and malevolent competition at your workplace, thus taking a toll on your work life.          |
| 西北<br>Northwest         | 三碧<br>3 Jade   | It would be best for you to avoid this sector, as the negative energies of<br>the #3 Jade Star are likely to promote constant arguments, heated<br>disagreements and bickering this year. In the worst-case scenario, you<br>may even be imposed with legal complications and lawsuits that would<br>drain you physically and psychologically. To counter or weaken the effects<br>of this sector, try placing an oil lamp or bright red items at this sector for<br>the entire year.                                                                                                                                                                                                                                                                                                                                    |
| 西<br>West               | 四綠<br>4 Green  | The #4 Green Star present at this sector favours academic and scholarly pursuits, in addition to other endeavours that are related to the creative, artistic or literary fields. Should you use the West Main Door or the sector itself, travelling will be promising this year and you are likely to enjoy a good relationship with your significant other.                                                                                                                                                                                                                                                                                                                                                                                                                                                             |
| 西南<br>Southwest         | 八白<br>8 White  | Keeping the Southwest sector of your property active will prove to be<br>beneficial as it is the main Wealth sector of the year, thus bringing you<br>prosperity and good fortunes. Should the Main Door of your house or<br>office be situated in this sector, do anticipate for positive returns from your<br>wise investments. In terms of your career, the Southwest sector also<br>denotes the recognition of your effort, thus elevating your reputation for<br>further career advancements. If the Main Door is not situated at this<br>sector, you may still be able to harness the positive energies by placing<br>Yang-natured items such as fans, clocks and televisions to activate the<br>area.                                                                                                             |
| 南<br>South              | 六白<br>6 White  | The South sector promotes great career prospects under the influence of<br>the #6 White Star this year. You will find that all your initiatives at work<br>will be recognized by your superiors, thus bringing you the promotion,<br>salary increment and career progression that you have been waiting for.<br>Should you frequently use the South entrance (Main Door) of your office,<br>you will find improvements in your status and influence at your workplace<br>and within your social circle. Although this Star denotes various positive<br>attributes, it is possible for it to be activated by negative forces, thus<br>bringing about negative prospects. Such negative changes may include<br>sudden, unanticipated changes in your workplace and health<br>complications related to the kidneys or legs. |