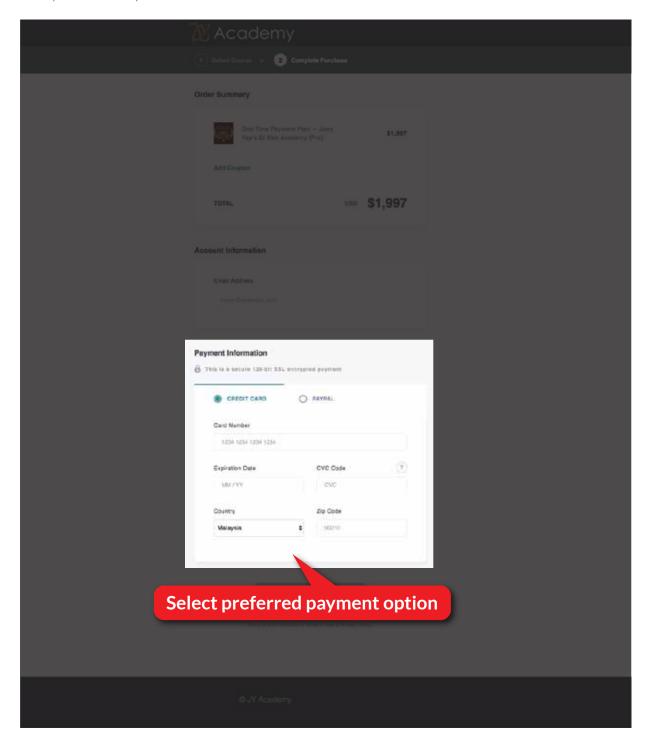

Enter your email address at Account Information.

Note: If you are an existing Teachable user, key in the email address that you are currently using.

At Payment Information, select your payment option of Credit Card or PayPal. Complete the required information for the transaction to succeed.