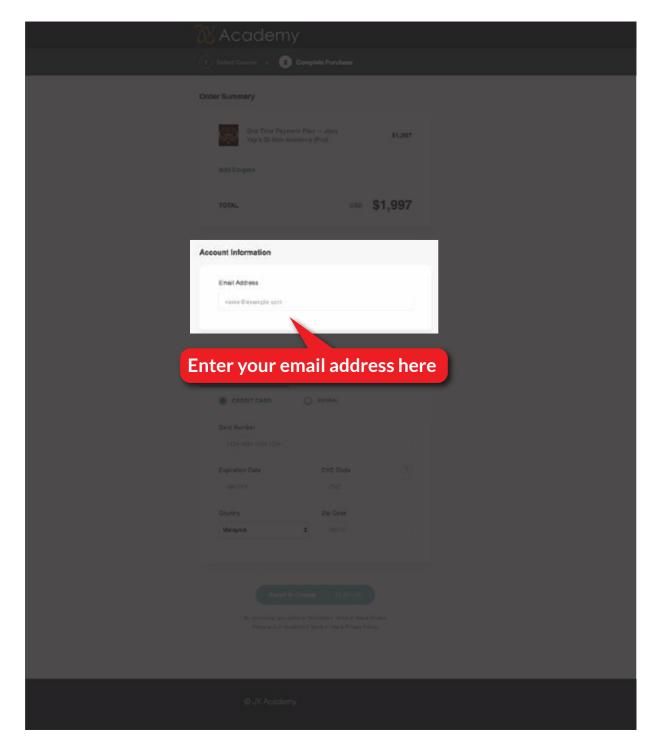

Enter your email address at Account Information.

Note: If you are an existing Teachable user, key in the email address that you are currently using.

At Payment Information, select your payment option of Credit Card or PayPal. Complete the required information for the transaction to succeed.