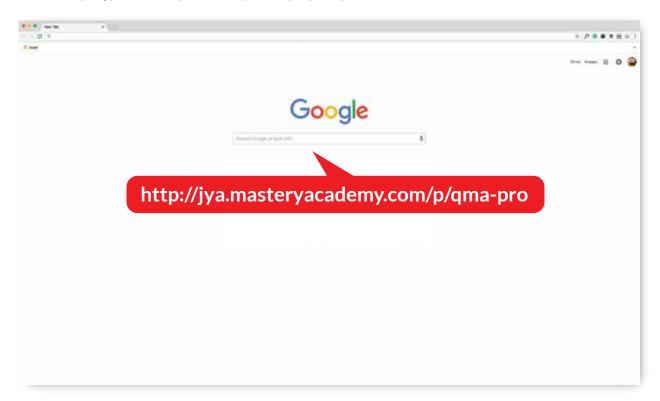

### Go to http://jya.masteryacademy.com/p/qma-plus

Scroll down and select your payment plan.

| • | One Time Payment Plan  Joey Yap's Qi Men Academy (Pro) | \$1,997<br>Enroll         |
|---|--------------------------------------------------------|---------------------------|
| 0 | 3 Months Payment Plan Joey Yap's Qi Men Academy (Pro)  | 3 payments<br>of \$730/m  |
| 0 | 6 Months Payment Plan  Joey Yap's Qi Men Academy (Pro) | 6 payments<br>of \$400/m  |
| 0 | 12 Months Payment Plan Joey Yap's Qi Men Academy (Pro) | 12 payments<br>of \$220/m |