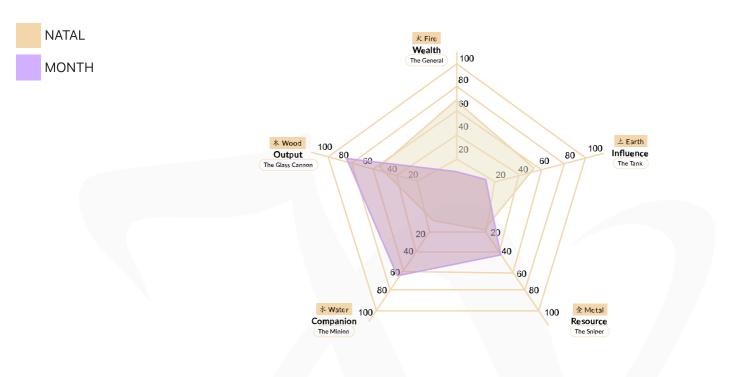

hing rigid emotional viewpoints and engaging in introspection. Emotions collide much like two drifting objects in a river, destined to meet when their emotional paths converge. This juncture provides an opportunity to unearth hidden emotional facets and delve into the depths of your emotions. By shedding emotional defensiveness, you unlock the door to emotional resilience and clarity.

It's akin to being caught between the poles of emotional peace and emotional battles. This emotional landscape may require a clearer emotional purpose and a departure from emotionally defensive postures. Guard against succumbing to emotional obsession or attempting to control emotions, as such behaviors may erect insurmountable emotional barriers.

#### **5 EMOTIONAL ENERGIES**



#### **MONTHLY ENERGIES**



#### RECOMMENDATIONS

#### **Embrace Transparent Emotional Communication:**

Advocate for open and honest communication about emotions, expectations, and roles to effectively navigate internal conflicts. Encouraging individuals to express their emotions directly and transparently contributes to constructive outcomes and fosters emotional understanding.

#### **Recognize Conflict as an Emotional Catalyst:**

Promote the understanding of conflict as a catalyst for emotional growth and evolution. Encourage individuals to strike a balance between their emotional needs and respecting the emotions of others when navigating conflicts. Embracing conflict with an open attitude can transform emotional challenges into opportunities for personal and relational development.

#### **Encourage Introspe