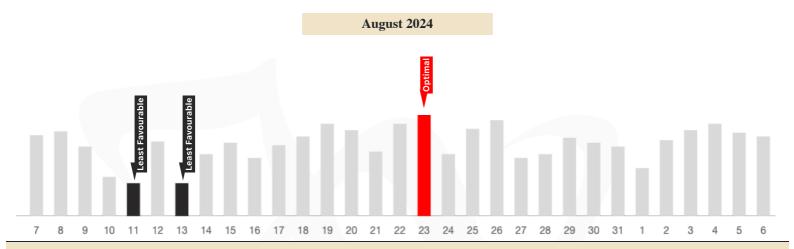

#### **August 23 (Optimal Date)**

This is an excellent day for innovative thinking and brainstorming. You'll likely find yourself swiftly entering a creative zone, with ideas flowing abundantly. Embrace this opportunity fully, as such moments of creativity and innovation often require thoughtful deliberation. To make the most of this day, focus on enhancing your wellbeing. This will ensure you're in prime condition to develop those breakthrough solutions you're aiming for, without any disruptions.

#### August 11 and August 13 (Least Favourable Date)

On this day, you might encounter a creative block, despite numerous attempts to overcome it. However, don't let this discourage you. It's important to recognize that sometimes, the most innovative ideas arise through collaboration with others or by seeking inspiration from external sources and new experiences. Keep an open mind and explore different avenues for creativity; the breakthrough you're looking for might just be a shared idea or a fresh perspective away.