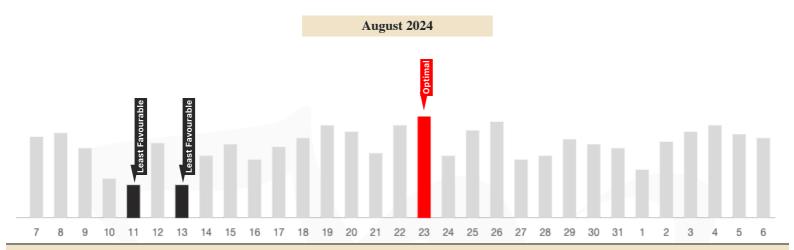

#### **August 23 (Optimal Date)**

This day presents an ideal opportunity to initiate new relationships, whether romantic, professional, or platonic, with minimal resistance. It's an auspicious time to attract support and foster loyalty, as well as to reconcile and heal previously strained relationships. Utilize this day as a chance to secure steadfast support and mend bridges, strengthening bonds both new and old.

#### **August 11 and August 13 (Least Favourable Date)**

This day might bring increased tension in your relationships. Pay special attention to conflicts and disagreements, and consider your approach to managing them. It's beneficial to take a step back and view these issues in the context of the bigger picture, focusing on your long-term goals for the relationship in question. Avoid issuing any ultimatums, as they could escalate matters and lead to more significant problems than anticipated. The consequences could be more extensive and far-reaching than you might initially think.