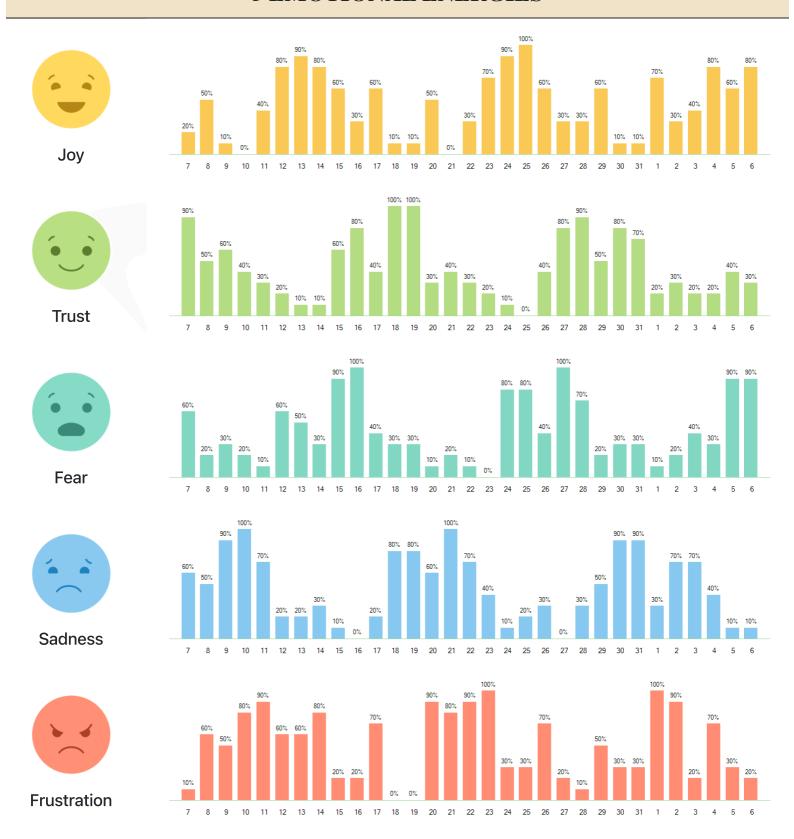

der the benefits of relinquishing rigid emotional viewpoints and engaging in introspection. Emotions collide much like two drifting objects in a river, destined to meet when their emotional paths converge. This juncture provides an opportunity to unearth hidden emotional facets and delve into the depths of your emotions. By shedding emotional defensiveness, you unlock the door to emotional resilience and clarity.

It's akin to being caught between the poles of emotional peace and emotional battles. This emotional landscape may require a clearer emotional purpose and a departure from emotionally defensive postures. Guard against succumbing to emotional obsession or attempting to control emotions, as such behaviors may erect insurmountable emotional barriers.

#### **5 EMOTIONAL ENERGIES**



#### **MONTHLY ENERGIES**



#### RECOMMENDATIONS

#### **Embrace Transparent Emotional Communication:**

Advocate for open and honest communication about emotions, expectations, and roles to effectively navigate internal conflicts. Encouraging individuals to express their emotions directly and transparently contributes to constructive outcomes and fosters emotional understanding.

#### **Recognize Conflict as an Emotional Catalyst:**

Promote the understanding of conflict as a catalyst for emotional growth and evolution. Encourage individuals to strike a balance between their emotional needs and respecting the emotions of others when navigating conflicts. Embracing conflict with an open attitude can transform emotional challenges into opportunities for personal and relational developmen