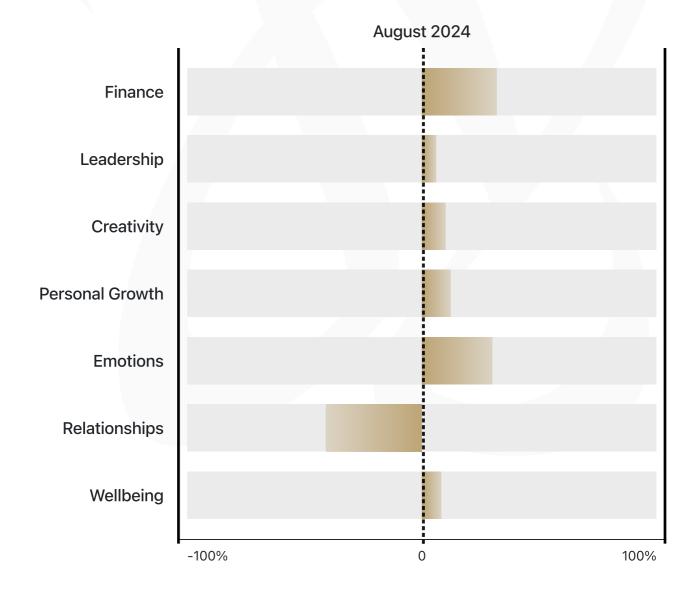

#### PREM VIJAY'S MONTHLY OVERVIEW

As we enter a new month, its energies interact with yours to create a period ripe

with opportunities for forging new connections and strengthening current relationships. So, hone in on the subtle art of making genuine connection, a crucial yet often overlooked aspect in both our personal and professional spheres. This is about going beyond mere networking; it's about establishing mutually beneficial relationships that last.

How can one achieve this? Instead of the usual emphasis on quantity of connections, shift your focus to the quality. Be intentional on who you connect with: focus on individuals whose ambitions in life resonate with yours. Don't be afraid to seek relationships that challenge you. They will encourage you to view the world through a different lens and push you towards growth. Then ensure your conversations aren't just transactional but transformative. Listen deeply before you speak, and find ways to add value.

In addition, take this opportunity to reflect on your current relationships. Concentrate on nurturing the connections that bring positive enrichment to your life. Aim to meet them in-person this month, where possible. Then as you two catch up, center the conversation on constructive growth and mutual problemsolving. Aim to cultivate a relationship of mutual advancement. If an in-person meeting isn't possible, consider sending a message or a resource that will be of specific value to their personal goals. Then guide the conversation along the same lines of shared growth.

As revealed by your BaZi chart, this month will likely be a spiritual journey for you. It's a time when the universe aligns in such a way that you are encouraged to look back upon your past. You'll find yourself reflecting on past achievements, setbacks, and the challenges you've overcome. On top of that, your powers of observation and understanding are also heightened this month. Put all this together and you'll be able to discover how exactly you got to where you are today. After all, every cause has an effect. Understand the intricate dynamic between the two, and you'll gain further insight into your own destiny.

During this month, you may also notice a shift towards a more reserved demeanor. There's a natural inclination to wind down, to take a step back from the relentless pace of daily life. This withdrawal is an essential part of your spiritual recharge. It's a time to breathe deeply, to find solace in stillness. This quieter phase can be a double-edged sword; while it provides a much-needed break for self-reflection and spiritual growth, it may also distance you from the ongoing affairs of the world. Therefore, it's crucial to strike a balance – to use this time to rejuvenate your spirit while staying attuned to the general rhythms of your environment.