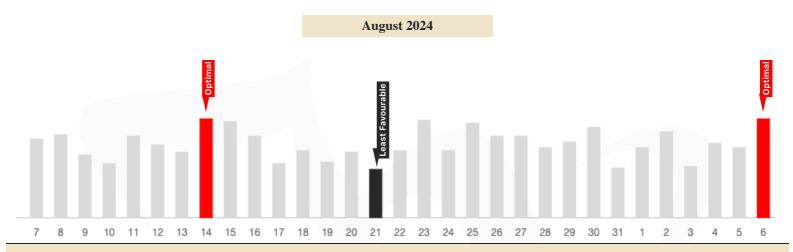

#### **August 14 and September 6 (Optimal Date)**

This is a great day for elevated performance in any physical or mental activity as your vitality is at its peak. Seize this as a day to carry out any activity that requires your full focus and stamina. It's a great day to perform anything that requires your "peak performance." Being at your best physical form also helps you think better, make better decisions, and be a better person around others - so seize this day for any such interactions.

#### August 21 (Least Favourable Date)

You might not find yourself performing at your full vitality as your energy levels are not at the optimum. You might also find yourself more susceptible to feeling easily irritated, provoked, and easily exhausted or impatient by others. It's a day to be mindful of your physical and emotional state not being at its best and not to make hasty decisions or indulge in any unhealthy habits/addictions you would regret as a result of your lack of energy or not feeling your best.

#### **Key Dates:**

- August 14 and September 6 (Optimal Date)
- August 21 (Least Favourable Date)