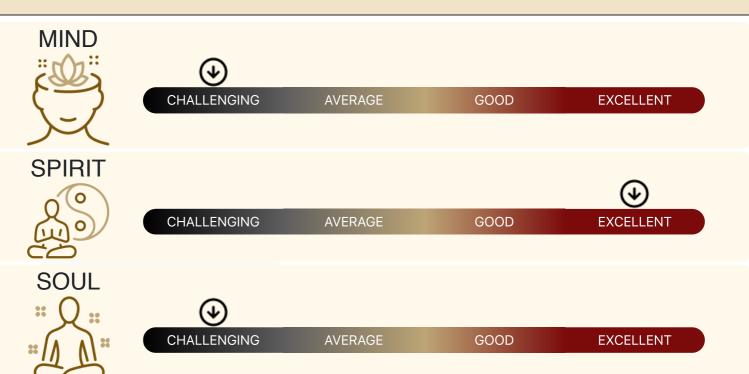

ques such as yoga, meditation, or even simple breathing exercises can be valuable tools in managing blood pressure. Additionally, regular medical check-ups are essential to monitor heart health, especially if there's a family history of heart disease or hypertension.

Your lifestyle choices play a pivotal role. Avoiding smoking, moderating alcohol consumption, and maintaining a healthy weight are key factors in reducing risk. Remember, preventive measures and early interventions can make a significant difference.

Ultimately, while your BaZi configuration may hint at certain tendencies this month, your health path is shaped by the daily choices you make. Staying informed and proactive about your health can help navigate these potential challenges effectively.

#### PREM VIJAY'S WELLBEING



#### **ZONE MOST AFFECTED**



#### RECOMMENDATIONS

Prioritize Cardiovascular Health: Recognize the importance of cardiovascular health as it relates to your predisposition towards heart-related concerns and hypertension. Engage in regular physical exercise such as brisk walking, swimming, or cycling to boost heart health and reduce the risk of hypertension. Maintain a balanced diet low in sodium while incorporating fruits, vegetables, and whole grains, which can significantly contribute to heart health.

Practice Stress Management: Adopt mindfulness and stress-reduction techniques, including yoga, meditation, and deep breathing exercises, into your daily routine. These practices are valuable tools for managing blood pressure and overall stress levels. Regularly schedule medical check-u