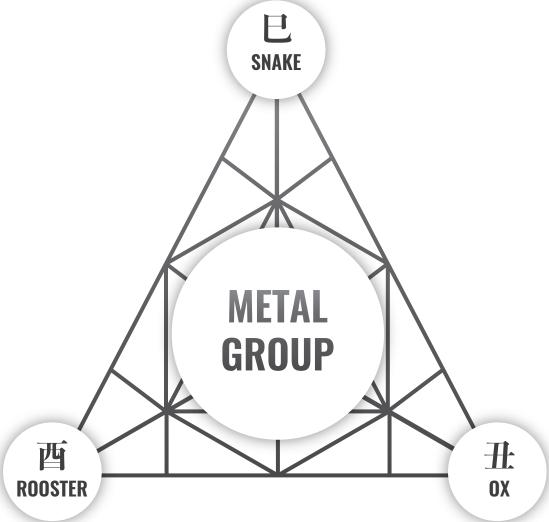

# HOW THE 4 ELEMENTS WILL BE AFFECTED BY THE GG

Fun and new adventures await you. A new look, new destinations, new people in your life, new creative projects or even a new trip can lead to huge insights. If you have been playing it safe and small, this new energy will help you dream bigger than you have in ages, but things can get uncomfortable should you be conservative. You will be surprised with just how much you receive if you are just willing to be bolder. Treat the process like an adventure (maybe treasure hunting). Old patterns, routines will be broken and new beginnings will occur. Are you afraid, or excited?

Your career will take a huge leap forward. New positions will be available, but you would require more courage to step up, whether it's from a raise, a new position or lots of good reputation. The Great Conjunction can raise your popularity and your profile. It will give you the authority and recognition you deserve. But will you be scared to live up to it? Growth helps you get more prestigious gigs/roles which will affect your career for many years to come. You would need to get out of your comfort zone to truly appreciate the benefits. You will need to have substance on which you build your good name. But if you don't, simply yap and are too afraid to move forward, this astronomical phenomenon will herald a very difficult as well as painful time for you.

Your relationships and networks are about to shift. New people are coming in so that the old can move out. Better relationships, networks and connections are coming your way. The Great Conjunction will help you find your kindred spirits, in a new social circle. If you want to learn, a mentor or nobleman will be in sight. If you need to open up doors, a new connection can be established. But, these will only happen if you extend your hand and be willing to connect. Some people come into your life to teach you, and these are one of those times. Question is, are you open to learning, or too egotistical to do so? Be open to learning from the people you admire and don't be shy about asking them for help. You could even help others transform their lives by lending a hand when they need it. Share your story, knowledge and be helpful to others.

Healing is coming your way. Under the influence of the Great Conjunction, you'll rethink what you share with others versus what you keep to yourself. Healing can take place where once there was hurt, but you have to be willing to let go and be open to change. Learn to understand and redirect your emotions. Your heart will feel more whole than it has felt in a long time. There will be a possibility of moving to a new place which will feel like a sanctuary, and maybe even find a lover with whom you can be vulnerable, share your love or even start a new spiritual journey with. This conjunction will teach you that it's safe to open up and learn to trust again.