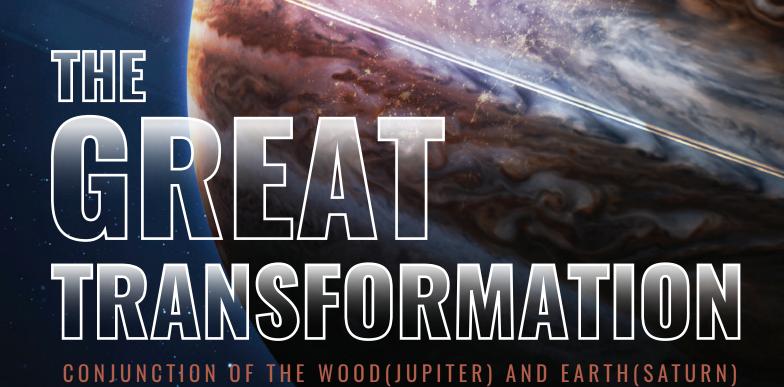

Adding to it, on December 21st 2020, a rare meeting between two celestial bodies, the Wood Star (*commonly known as Jupiter*) and the Earth Star (*Saturn*), is set to further mix things up on a global, social and even a personal level. The occurrence as we have all come to be accustomed to, is called *The Great Conjunction*.

The encounter of these two moving stars (as known in Chinese Metaphysics), or planets if you will (as known in Western Astrology), only happens once every 20 years. What makes it so rare this time though, is that the proximity of both the stars are so close to each other, that humans will be able to watch it enfold simply with the naked eye. Believe it or not, the phenomenon would also go on to have ripple effects for the next two decades to come.

A 'Great Conjunction' (is also known as *The Great Transformation*) on the other hand, happens when the two biggest moving stars meet. In this case, those stars are the **Wood Star (Jupiter)** and the **Earth Star (Saturn)**, aligning AT THE SAME angle. Both the stars are commonly associated and extensively referenced in Chinese Metaphysics subjects like Astrology and Feng Shui.