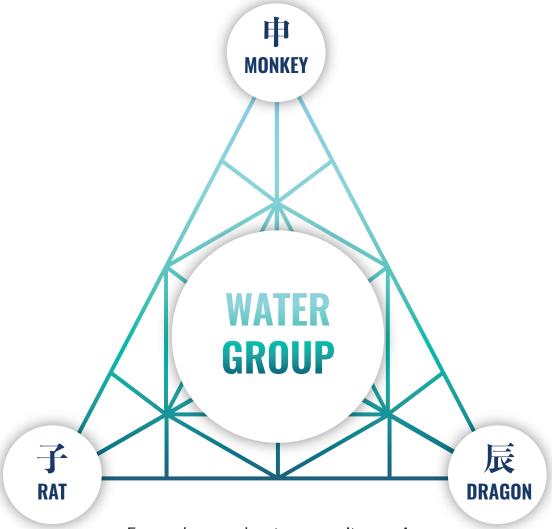

### The conjunction will call Dragons to think about other people, whether they are family, partners or friends.

But the alignment of the stars will also teach you that in order to be more brave in your relationships, you must first learn to look after you. Your inner child is now coming out to play, and you have to let it. Explore your needs, your dreams and learn how to make you top priority. With this, an abundance of self-love will flow, attracting healthy, intimate and romantic connections. You are not a stranger to emotions and alot of those have been weighing you down this year. Thanks to the Great Conjunction, being a fellow Water Sign of the Rat, you'll be able to breathe relief. You will feel mentally centered and ready to tackle any and every conversation which may come your way.