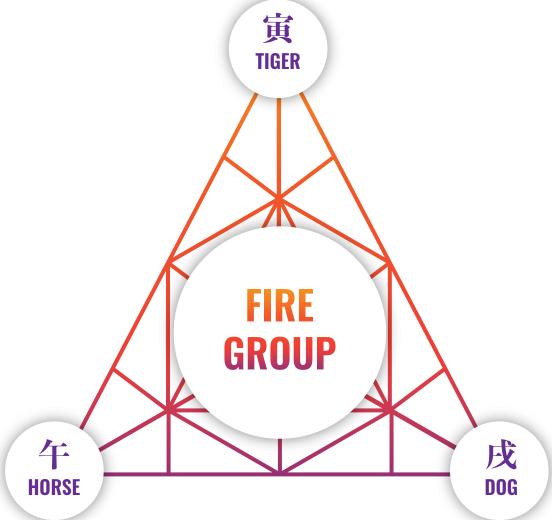

# HOW THE 4 ELEMENTS WILL BE AFFECTED BY THE GG

Fun and new adventures await you. A new look, new destinations, new people in your life, new creative projects or even a new trip can lead to huge insights. If you have been playing it safe and small, this new energy will help you dream bigger than you have in ages, but things can get uncomfortable should you be conservative. You will be surprised with just how much you receive if you are just willing to be bolder. Treat the process like an adventure (maybe treasure hunting). Old patterns, routines will be broken and new beginnings will occur. Are you afraid, or excited?

Your career will take a huge leap forward. New positions will be available, but you would require more courage to step up, whether it's from a raise, a new position or lots of good reputation. The Great Conjunction can raise your popularity and your profile. It will give you the authority and recognition you deserve. But will you be scared to live up to it? Growth helps you get more prestigious gigs/roles which will affect your career for many years to come. You would need to get out of your comfort zone to truly appreciate the benefits. You will need to have substance on which you build your good name. But if you don't, simply yap and are too afraid to move forward, this astronomical phenomenon will herald a very difficult as well as painful time for you.

Your relationships and networks are about to shift. New people are coming in so that the old can move out. Better relationships, networks and connections are coming your way. The Great Conjunction will help you find your kindred spirits, in a new social circle. If you want to learn, a mentor or nobleman will be in sight. If you need to open up doors, a new connection can be established. But, these will only happen if you extend your hand and be willing to connect. Some people come into your life to teach you, and these are one of those times. Question is, are you open to learning, or too egotistical to do so? Be open to learning from the people you admire and don't be shy about asking them for help. You could even help others transform their lives by lending a hand when they need it. Share your story, knowledge and be helpful to others.

Healing is coming your way. Under the influence of the Great Conjunction, you'll rethink what you share with others versus what you keep to yourself. Healing can take place where once there was hurt, but you have to be willing to let go and be open to change. Learn to understand and redirect your emotions. Your heart will feel more whole than it has felt in a long time. There will be a possibility of moving to a new place which will feel like a sanctuary, and maybe even find a lover with whom you can be vulnerable, share your love or even start a new spiritual journey with. This conjunction will teach you that it's safe to open up and learn to trust again.