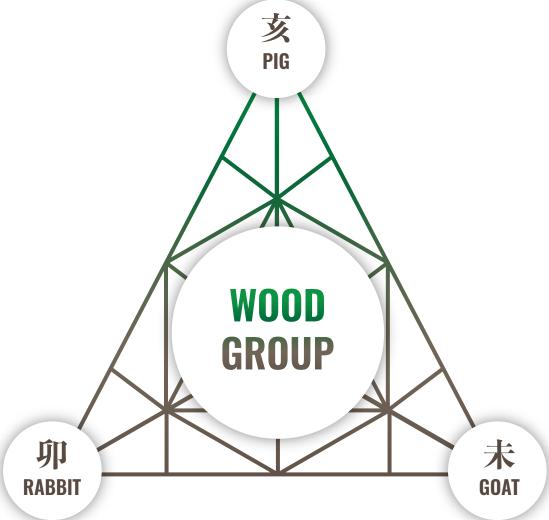

### 卯 RABBIT YIN WOOD

### Your changes under the Great Transformation will be rather personal.

Old wounds would resurface, and you will find the need to heal as well as to let go of them. Memories will always stay with you, whether positive or negative. But what's important is deciphering if you've left anything positive behind, or if you're merely holding onto things which no longer resonate to who you are as a person. You focus on a lot of philosophical thinking, and while you're good at going deep, this Great Transformation will challenge you to step outside your comfort zone. Now is the time to embrace your carefree spontaneous side. Yes, believe it or not, it is perfectly okay to not be so serious all the time! Who knows, you may even enjoy how much lighter you become ;)

### Pigs will feel the vibrational energy under the conjunction and it will awaken their natural mystical side.

You will experience big shifts to the way you view things, whether it may be spiritually or religious beliefs. Remember to keep your feet firm on the ground as you will be presented with great opportunities and support from others, to make your dreams come true. Pigs are water signs, so you may be feeling a tad bit uncomfy in the beginning, from all the wood and earth energies swirling in the cosmos. But, this is also a door to self-improvement and embracing your light, much fun side, open and walk through it. In the next two months, you should expect unexpected growth in both your personal and professional life.