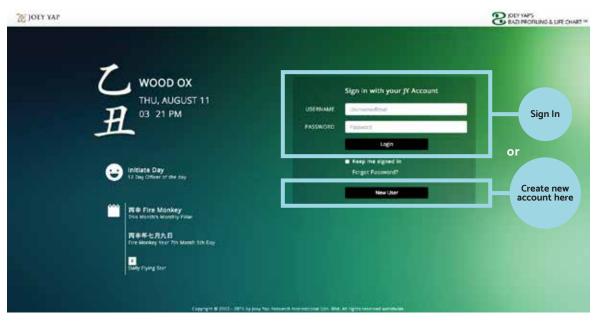

#### How to Plot your BaZi Chart

Go to this link www.joeyyap.com/bzchart

Sign in with your JY Account.

If you do not have an account, please click on the New User button and register.

Type in your name, gender, date of birth and time of birth.