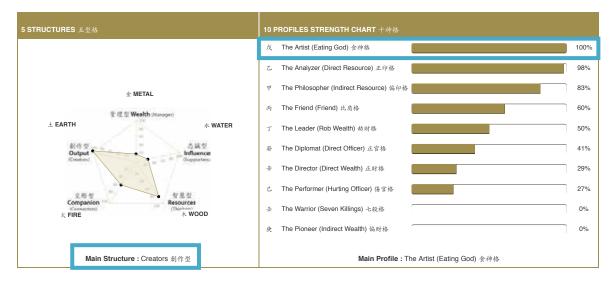

So what exactly does a BaZi chart consist? There are three important parts of a chart: Day Master, Structure and Profile. Each of these parts govern different aspects of your life.

The Day Master, found in the Day Pillar, symbolizes your personality and traits. The Structure shows your attitude and how it assists you in achieving your goals; and the Profile represents your take and approach towards the world.

This person's Day Master is a **Bing Fire**, which is strongly associated with creativity and innovation.

This person's Day Master is a Bing Fire, which is strongly associated with creativity and innovation. The Profile is Eating God, which is quite eccentric in nature and loves being in spotlight. The Structure of this person is Output, which normally spells wide-eyed vision, focus, improvisation, boldness, ultra-confidence and a tendency for challenge. This person has the ability to make 'something out of nothing'.