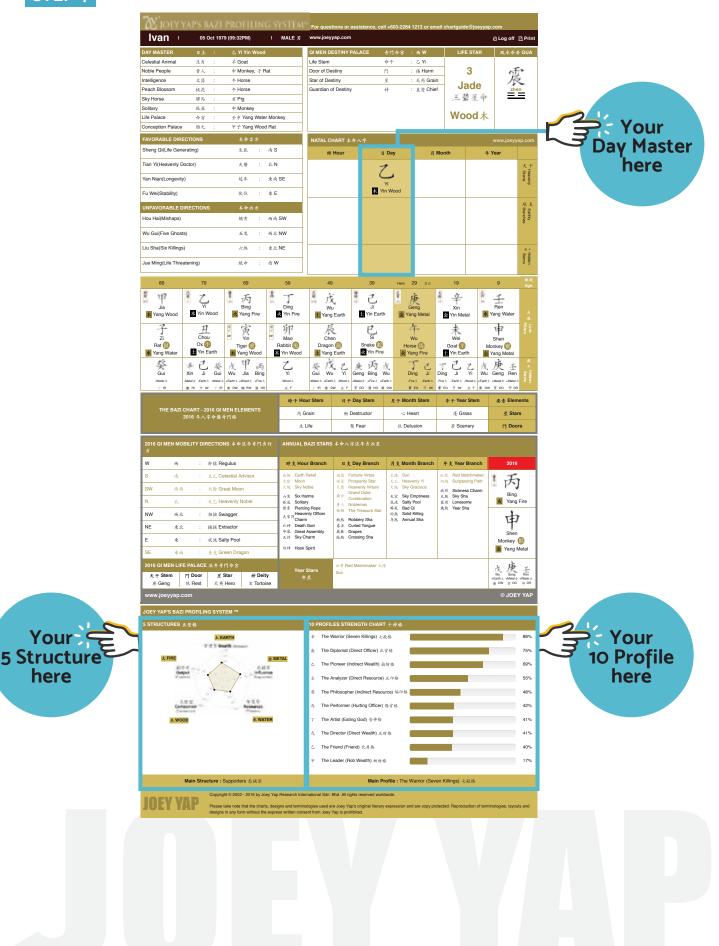

200,000 copies.

Some of the bestsellers published have also earned The Merit Award from The Asean Book Publisher Association. He is a passionate and internationally renowned speaker who is highly sought after in business communities and corporate events. His talks have an appeal that transcends barriers of age, culture and occupation.













BOOKS SOLD WORLDWIDE 4,200,000+

STUDENTS 1,200,000+

ATTENDEES

30,000+

BOOKS AUTHORED STUDENTS FROM & PUBLISHED 166+

COUNTRIES 32+



#### How to Plot your BaZi Chart



Go to this link www.joeyyap.com/bzchart



Sign in with your JY Account.

If you do not have an account, please click on the New User button and register.





Type in your name, gender, date of birth and time of birth.





#### STEP 4 Your Chart will appear as per below.





#### Copyright © 2016 by Joey Yap All rights reserved worldwide.

All intellectual property rights contained or in relation to this workbook belongs to Joey Yap.

No part of this action guide may be copied, used, subsumed, or exploited in fact, field of thought or general idea, by any other authors or persons, or be stored in a retrieval system, transmitted or reproduced in any way, including but not limited to digital copying and printing in any form whatsoever worldwide without the prior agreement and written permission of the author.

### Find out more

www.joeyyap.com