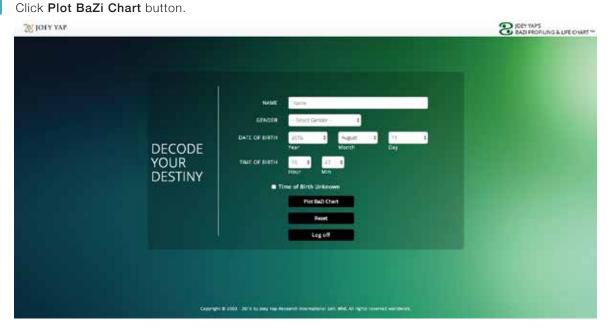

#### How to "BaZi" Your Business

We have listed some of the general elements of a typical chart with the qualities of a business leader. A pictorial instructions to plot your chart for free can be found in page 16. Once you have plotted, you can use it to identify if you have the elements below:

#### How to Plot your BaZi Chart

Go to this link www.joeyyap.com/bzchart

Sign in with your JY Account.

If you do not have an account, please click on the New User button and register.

Type in your name, gender, date of birth and time of birth.